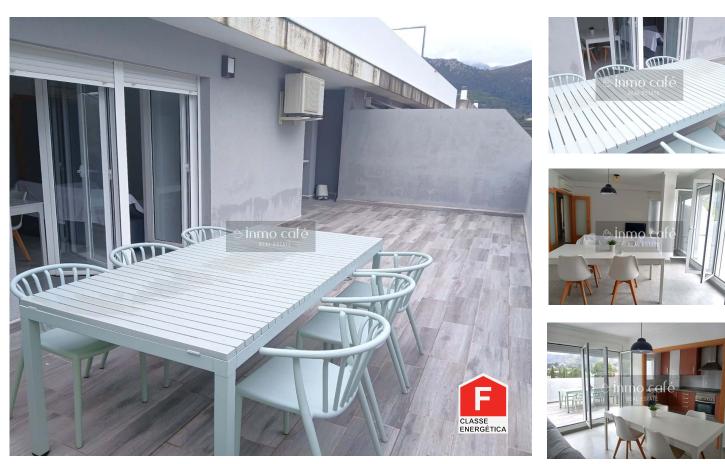

## Flat 112m2 Pego

Are you looking for a new and modern apartment in a quiet setting, with all the advantages, including a huge terrace with the possibility of installing a jacuzzi or a pool overlooking the mountain panorama? And a pool nearby? You've just found it.

Property layout:

At the entrance, you'll find a spacious hallway and a bathroom. On the left side, there's a living room with a kitchenette and direct access to the terrace. To the right, you'll find two beautiful and bright bedrooms. The apartment is bright and has a very good layout. Property details:

Year of construction: 2006, elevator, 112 m<sup>2</sup>, 30 m<sup>2</sup> terrace, 2 bedrooms with built-in wardrobes, shower, central air conditioning, elevator, 1 x 2 m storage room, garage, electric heating, individual energy certificate F, D emissions

## **Property Features**

- Heating
- Fitted wardrobes
- Washing machine
- Floors: 0
- Storage / utility room
- Views: Mountain views
- Quiet Location
- Security door
- Energetic certification: F
- Uninterrupted views
- Terrace

- Air conditioning
- Equipped kitchen

• Proximity: Airport, Mountain, Beach, Shopping, Restaurants, City, Open field, Hospital, Pharmacy, Public Transport, Schools, Public Swimming Pools, Playground

- Lift
- Kitchenette
- Electric garage gate
- Solar orientation: East
- Garage
- Central music system
- Orientation: Exterior