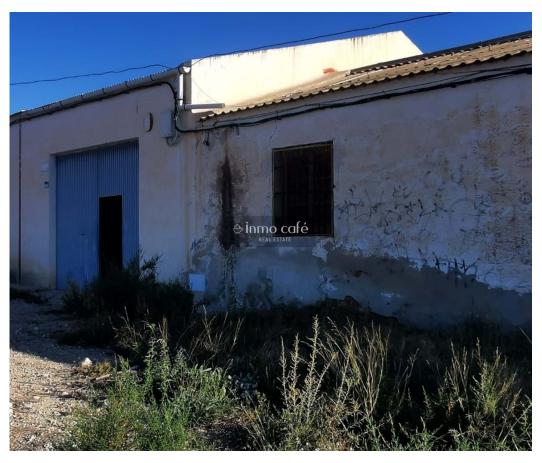

## Spacious Warehouse in Crevillente – Possibility of Building Homes

Located in Crevillente, this 675 m² urban warehouse offers an excellent opportunity for both industrial use and residential development. Its urban qualification allows the possibility of building homes on the ground floor and first floor, which makes it a flexible investment with great potential. From its location, you can enjoy magnificent views of the Vega Baja.

The open space of the warehouse allows multiple uses, whether for storage, production or any permitted commercial activity. Its distribution and spaciousness provide comfort and functionality, with easy access for loading and unloading. In addition, the structure is prepared for future adaptations according to the buyer's needs.

## Key features:

- \* Urban warehouse of 675 m<sup>2</sup> in Crevillente.
- \* Urban qualification with the possibility of housing construction.
- \* Magnificent views of the Vega Baja.
- \* Open space ideal for multiple uses.
- \* Easy access and connectivity to the main road.
- \* Both commercial and residential potential.
- \* 25 minutes from Alicante and Alicante-Elche airport.
- \* Excellent investment for entrepreneurs or real estate developers.