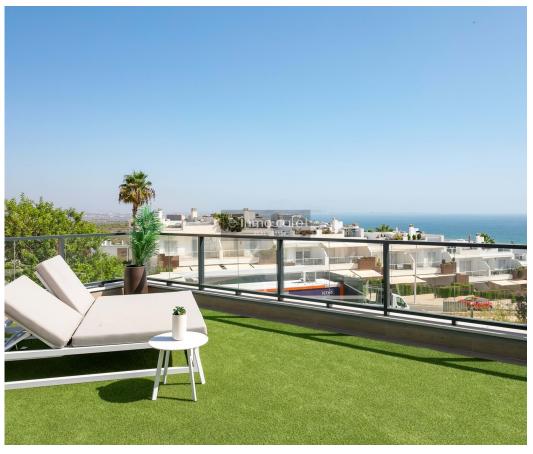

The apartments have 3 bedrooms and 2 bathrooms, with a careful layout and enjoy beautiful views of the sea, the beach and the pool and private gardens of the urbanization.

Built with excellent qualities, they form a beautiful residential complex with swimming pool, private underground parking, storage room, garden areas, bio healthy circuit, bicycle parking and children's play area.

- · Air conditioning
- Equipped kitchen
- · Dishwashing machine
- Pool
- Proximity: Airport, Mountain, Beach, Shopping, Restaurants, City, Open field, Hospital, Pharmacy, Public Transport, Schools
- Floors: 2
- · Drive way
- Basement
- Views: Sea views, Countryside views, Mountain views, Beach view, City view, Pool view, Urbanization view, Garden view
- · Video entry system
- · Electric shutters
- · Walking distance to beach
- · Solar orientation: East
- Garage
- Mains water
- Terrace