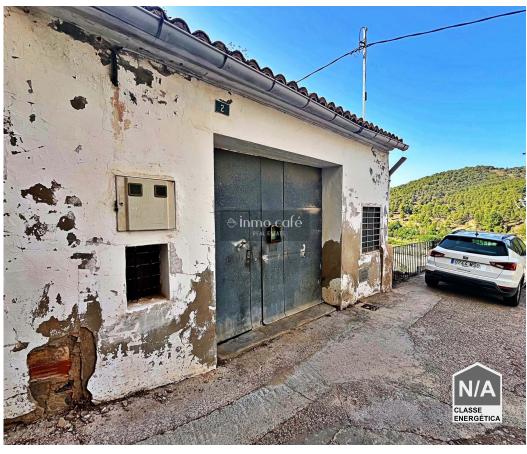

## Two houses joined to renovate in Biar (Alicante)

Discover a unique property in the charming town of Biar, in Alicante. This house to renovate, located just a few steps from the center of the village, offers an exceptional opportunity to create a magnificent home to suit you. With unobstructed views of the mountains and an orientation that ensures plenty of light, this property is ideal for those looking for tranquility and contact with nature in an idyllic setting.

The property consists of two houses connected to each other, providing the possibility to design a spacious residence with multiple levels and independent entrances. Imagine a spacious living room with panoramic views, spacious rooms full of natural light, and a modern kitchen where you can enjoy family moments. Every corner can be transformed to reflect your style and needs, creating a cozy and functional home.

## Key features:

- Unique property to rehabilitate in the center of Biar, Alicante.
- Two connected houses with potential to make one great villa.
- Unobstructed views of the mountain and East orientation with a lot of light.
- Possibility of multiple levels and independent inputs.
- Connection to water and electricity networks.
- Located in one of the most beautiful villages in the Valencian Community.
- Easy access to the A-31 and A-7, just 35 minutes from Alicante.